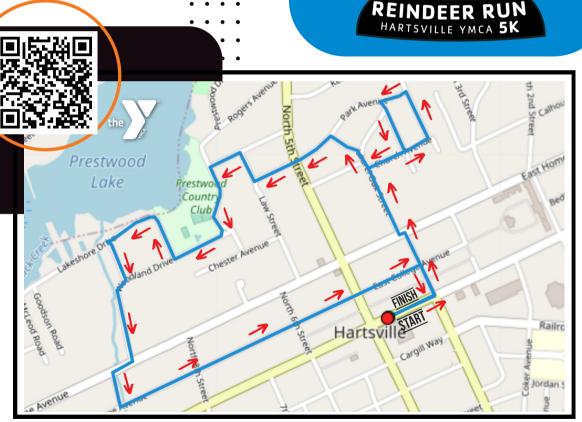

# **Course Map**

Check out the route for the upcoming 5K in Hartsville, SC at the Hartsville YMCA in celebration of Christmas in July!