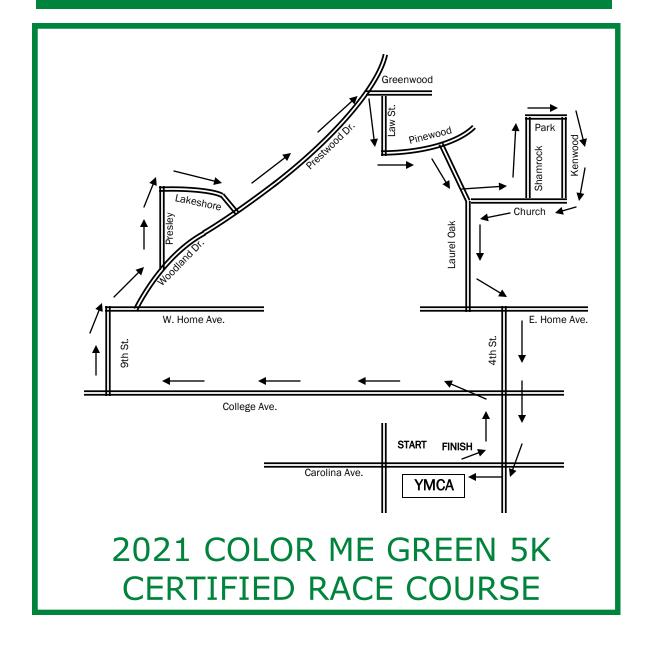

### LOCATION

Start in front of the Hartsville YMCA and run through the historic areas of Hartsville returning to the Y. The YMCA is located in the J.L. Coker building (a large brown brick building with columns in downtown Hartsville).