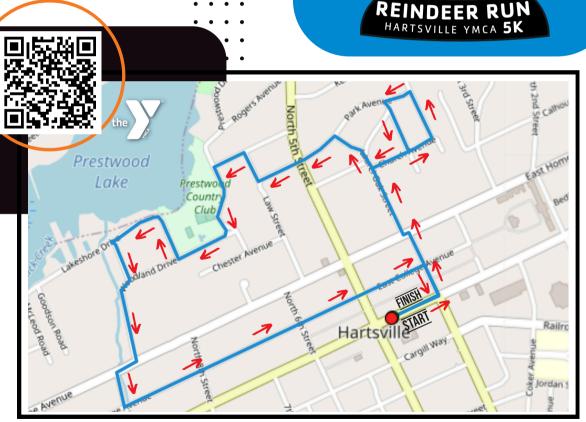

## **Course Map**

Check out the route for the upcoming 5K in Hartsville, SC at the Hartsville YMCA in celebration of Christmas in July!